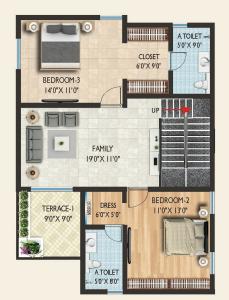

SECOND FLOOR PLAN

A.TOILET 5'0"X 8'0"

A.TOILET

5'0"X 8'0"

WALKIN

CLOSET

8'0"X 7'0"

BEDROOM-3

16'0"X 12'0"

OL