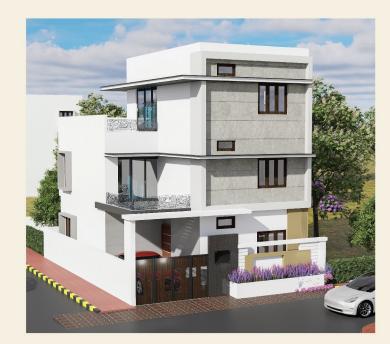

## WEST FACING VILLAS

Typical Land are (Exclusive use) 30X40 sft - 1200 sft Total : area Villa ( Including Decks and Terraces ) - 2930 sft