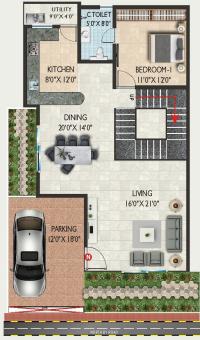

### **GROUND FLOOR PLAN**

# NORTH FACING VILLAS

Typical Land are (Exclusive use) 30X50 sft - 1500 sft Total : area Villa (Including Decks and Terraces ) - 3450 sft