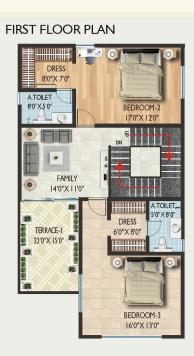

### FIRST FLOOR PLAN

BEDROOM-2

13'0"X 14'0"

TERRACE-I

10'0"X 9'0"

0

DN

IIP