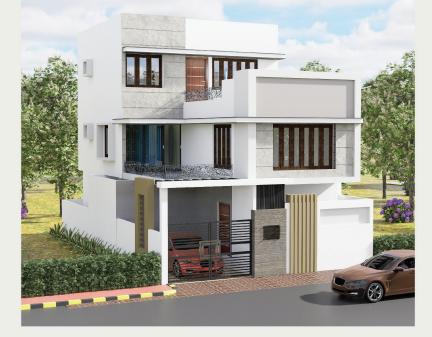

# NORTH FACING VILLAS

Typical Land are (Exclusive use) 30X50 sft - 1500 sft Total : area Villa (Including Decks and Terraces ) - 3450 sft