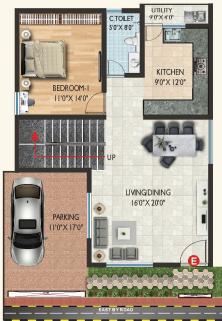

### GROUND FLOOR PLAN

# EAST FACING VILLAS

Typical Land are (Exclusive use) 30X40 sft - 1200 sft Total : area Villa (Including Decks and Terraces ) - 2930 sft