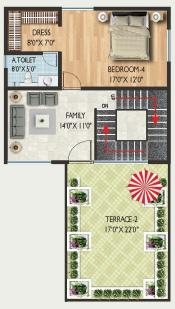

UEPEAK VENTURES 988 988 1876 www.bluepeak.blue



# EAST FACING VILLAS

Typical Land are (Exclusive use) 30X40 sft - 1200 sft Total : area Villa (Including Decks and Terraces ) - 2930 sft







# NORTH FACING VILLAS

Typical Land are (Exclusive use) 30X50 sft - 1500 sft Total : area Villa (Including Decks and Terraces ) - 3450 sft







## WEST FACING VILLAS

Typical Land are (Exclusive use) 30X40 sft - 1200 sft Total : area Villa ( Including Decks and Terraces ) - 2930 sft





#### **GROUND FLOOR PLAN**



### FIRST FLOOR PLAN

BEDROOM-2

13'0"X 14'0"

TERRACE-I

10'0"X 9'0"

0

DN

IIP

SECOND FLOOR PLAN

A.TOILET 5'0"X 8'0"

A.TOILET

5'0"X 8'0"

WALKIN

CLOSET

8'0"X 7'0"

BEDROOM-3

16'0"X 12'0"

OL



### GROUND FLOOR PLAN



### **GROUND FLOOR PLAN**





#### SECOND FLOOR PLAN



#### FIRST FLOOR PLAN



#### SECOND FLOOR PLAN



#### Amenities NEAR BY EDUCATIONAL **INSTITUTIONS:** Kumarans-CBSC **CCTV Surveillance UPS** Provision Street Lights 24 Hrs Security 24 Hrs Water Supply for Each Villa Delhi Public School How to Reach Our Project Towards M.G Road Alpine Public School-CBSC Yellamma Dasappa Bangalore **JAYANAGAR** UpComing Dairy Technical Institute Metro Station BMTC Dairy Circle O Bus Stand 📕 \_ \_ \_ \_ \_ Yashasvi International School-ICSC Ô Banashankari Oracle **Metro Station** KSIT Engineering College Accenture Banashankari 💼 DELL Sagar Apollo 📕 Temple RMS School Deeksha College BM Jayadeva Hospital 🔳 City Engineering College J.P. Nagar 0 Jyothi Kendria Vidayala Towards Jayanagar & J.P. Nagar Metro Station UpComing J.P. NAGAR Metro Station • Dr. Chand