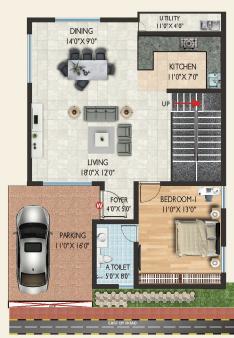

#### **GROUND FLOOR PLAN**

## WEST FACING VILLAS

Typical Land are (Exclusive use) 30X40 sft - 1200 sft Total : area Villa ( Including Decks and Terraces ) - 2930 sft