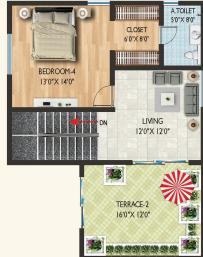

### FIRST FLOOR PLAN

BEDROOM-2

13'0"X 14'0"

TERRACE-I

10'0"X 9'0"

0

DN

IIP

#### FIRST FLOOR PLAN