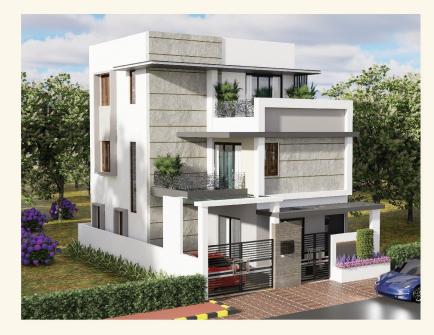

# EAST FACING VILLAS

Typical Land are (Exclusive use) 30X40 sft - 1200 sft Total : area Villa (Including Decks and Terraces ) - 2930 sft