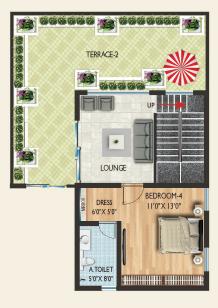

EAST FACING VILLAS

Typical Land are (Exclusive use) 30X40 sft - 1200 sft Total : area Villa (Including Decks and Terraces ) - 2930 sft







# NORTH FACING VILLAS

Typical Land are (Exclusive use) 30X50 sft - 1500 sft Total : area Villa (Including Decks and Terraces ) - 3450 sft







## WEST FACING VILLAS

Typical Land are (Exclusive use) 30X40 sft - 1200 sft Total : area Villa ( Including Decks and Terraces ) - 2930 sft





#### **GROUND FLOOR PLAN**



### FIRST FLOOR PLAN

BEDROOM-2

13'0"X 14'0"

TERRACE-I

10'0"X 9'0"

0

DN

IIP

SECOND FLOOR PLAN

A.TOILET 5'0"X 8'0"

A.TOILET

5'0"X 8'0"

WALKIN

CLOSET

8'0"X 7'0"

BEDROOM-3

16'0"X 12'0"

OL



### GROUND FLOOR PLAN



### **GROUND FLOOR PLAN**





#### SECOND FLOOR PLAN



#### FIRST FLOOR PLAN



#### SECOND FLOOR PLAN



#### Amenities NEAR BY EDUCATIONAL **INSTITUTIONS:** Kumarans-CBSC **CCTV Surveillance UPS** Provision Street Lights 24 Hrs Security 24 Hrs Water Supply for Each Villa Delhi Public School How to Reach Our Project Towards M.G Road Alpine Public School-CBSC Yellamma Dasappa Bangalore **JAYANAGAR** UpComing Dairy Technical Institute Metro Station BMTC Dairy Circle O Bus Stand 📕 \_ \_ \_ \_ \_ Yashasvi International School-ICSC Ô Banashankari Oracle **Metro Station** KSIT Engineering College Accenture Banashankari 💼 DELL Sagar Apollo 📕 Temple RMS School Deeksha College BM Jayadeva Hospital 🔳 City Engineering College J.P. Nagar 0 Jyothi Kendria Vidayala Towards Jayanagar & J.P. Nagar Metro Station UpComing J.P. NAGAR Metro Station • Dr. Chandramma Dayananda Towards Mysore Road J.P. Nagar Ring